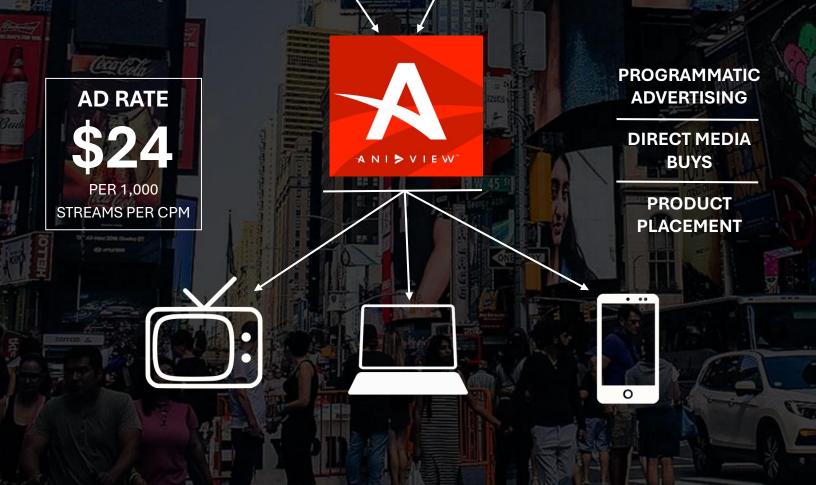

## **AD TECH**

VYRE has secured favorable contracts with all the companies below, to enable the Company to geo-target targeted users and maximize the number of impressions on the platform.

Catapult

xandr