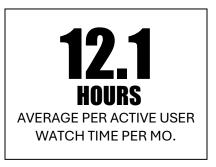

#### **DEVICE USEAGE**

HOURS BY GEOGRAPHY

31%

38%

14%

Hours are from the past 90 days

| :00      | 01 00/ |
|----------|--------|
| iOS      | 31.2%  |
| Roku     | 25%    |
| Desktop  | 19%    |
| Android  | 12%    |
| Fire TV  | 3.4%   |
| Smart TV | 6%     |
| Apple TV | 3.4%   |
| SONY     | 3.4%   |
| LG       | 3.4%   |
|          |        |